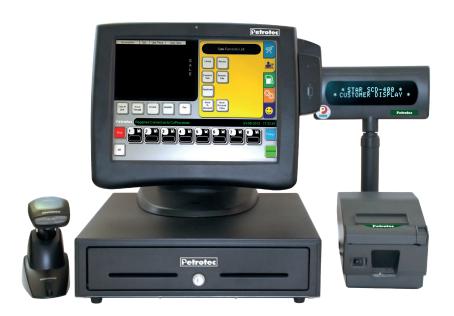

# GENESYS

Genesys is the user friendly point of sale management system that controls your entire forecourt and C-Store. It is easy to deploy and integrate with all your current equipment, from dispensers to payment terminals. Supporting all major brands of fuel dispensers, forecourt controllers and payment systems, Genesys gives you the detailed control and reporting of your business needs.