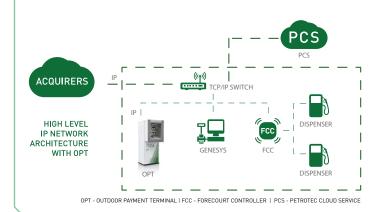

### **ABOUT GENESYS**

Genesys is a key part of the forecourt, sitting at the interface of all equipments. Genesys can not only control dispensers and OPTs, but it can also be connected to the Petrotec Cloud Service to easily control everything that is happening at your site.